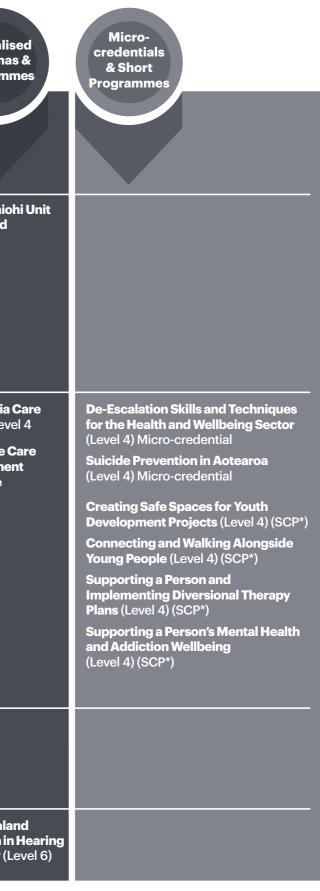

## **Qualification Pathways**

|         | Health &<br>Wellbeing                                                                                                                                                                                                                                                                                                                                                           | Social &<br>Community<br>Services                                                                                                                                                                                                                                                                                                                                          | Business &<br>Management                                                                       | Youth Work                                                                                                                                                                                                                                                                                                                            | Cleaning                                                                                                                  | Urban Pest<br>Management                                      | Specialise<br>Diplomas<br>Programm                                |
|---------|---------------------------------------------------------------------------------------------------------------------------------------------------------------------------------------------------------------------------------------------------------------------------------------------------------------------------------------------------------------------------------|----------------------------------------------------------------------------------------------------------------------------------------------------------------------------------------------------------------------------------------------------------------------------------------------------------------------------------------------------------------------------|------------------------------------------------------------------------------------------------|---------------------------------------------------------------------------------------------------------------------------------------------------------------------------------------------------------------------------------------------------------------------------------------------------------------------------------------|---------------------------------------------------------------------------------------------------------------------------|---------------------------------------------------------------|-------------------------------------------------------------------|
| Level 2 | New Zealand Certificate in<br>Health & Wellbeing (Level 2)                                                                                                                                                                                                                                                                                                                      |                                                                                                                                                                                                                                                                                                                                                                            |                                                                                                |                                                                                                                                                                                                                                                                                                                                       | New Zealand Certificate<br>in Cleaning (Level 2) with<br>optional strand in Health<br>Care Facilities Cleaning            |                                                               |                                                                   |
| Level 3 | New Zealand Certificate in<br>Health & Wellbeing (Level 3)<br>with strands in:<br>• Health Assistance*<br>• Newborn Hearing Screening<br>• Orderly Services<br>• Support Work<br>• Support Work<br>• Support Work - Disability<br>• Vision Hearing Screening<br>* Careerforce offers a<br>specialisation within this<br>strand for Dental Assistance                            |                                                                                                                                                                                                                                                                                                                                                                            |                                                                                                | New Zealand<br>Certificate in<br>Youth Work<br>(Level 3)                                                                                                                                                                                                                                                                              | New Zealand<br>Certificate in Cleaning<br>(Level 3) with optional<br>strands in Specialist<br>Cleaning and<br>Supervision | New Zealand<br>Certificate in<br>Pest Operations<br>(Level 3) | Mana Taioh<br>Standard                                            |
| Level 4 | New Zealand Certificate in<br>Health & Wellbeing (Advanced<br>Care and Support) (Level 4)<br>*Careerforce also offers this as an<br>apprenticeship programme.<br>New Zealand Apprenticeship<br>in Health & Wellbeing<br>(Rehabilitation Support)<br>(Level 4) with strand in<br>Brain Injury<br>New Zealand Apprenticeship<br>in Health & Wellbeing<br>(Peer Support) (Level 4) | New Zealand Apprenticeship<br>in Health & Wellbeing<br>(Social and Community<br>Services) (Level 4) with<br>strands in:<br>• Diversional Therapy<br>• Mental Health and<br>Addiction Support<br>• Disability Support<br>• Community Health Work<br>• Whānau, Community<br>and Social Services<br>• Whānau, Community and<br>Social Services specialising<br>in Youth Work. |                                                                                                | New Zealand<br>Certificate in<br>Youth Work<br>(Level 4)<br>New Zealand<br>Apprenticeship<br>in Health &<br>Wellbeing (Social<br>and Community<br>Services) (Level<br>4) with a strand<br>in Whānau,<br>Community and<br>Social Services.<br>Careerforce offers<br>a programme in<br>this strand that<br>specialises in<br>Youth Work |                                                                                                                           |                                                               | Dementia C<br>(LCP*) Leve<br>Palliative C<br>Assessmen<br>Package |
| Level 5 | <b>New Zealand Diploma in Health<br/>&amp; Wellbeing</b> (Applied Practice)<br>(Level 5)                                                                                                                                                                                                                                                                                        |                                                                                                                                                                                                                                                                                                                                                                            | New Zealand<br>Diploma in Business<br>(Level 5) with a<br>strand in Leadership<br>& Management | New Zealand<br>Diploma in Health<br>& Wellbeing<br>(Applied Practice)<br>(Level 5)                                                                                                                                                                                                                                                    |                                                                                                                           |                                                               |                                                                   |
| Level 6 |                                                                                                                                                                                                                                                                                                                                                                                 |                                                                                                                                                                                                                                                                                                                                                                            |                                                                                                |                                                                                                                                                                                                                                                                                                                                       |                                                                                                                           |                                                               | New Zealan<br>Diploma in I<br>Therapy (Le                         |

Correct as at May 2023 / Subject to change

12

## CAREERFORCE I TE PŪKENGA 2023

\*LCP: Limited Credit Programme \*SCP: Supplementary Credit Programme